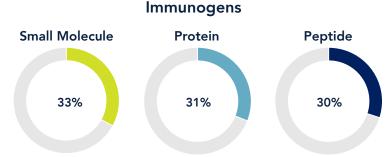

## 1. Program Goals

To generate antibodies with high specificity and affinity to a number of antigen formats including:

- Small molecules
- Peptides
- Proteins